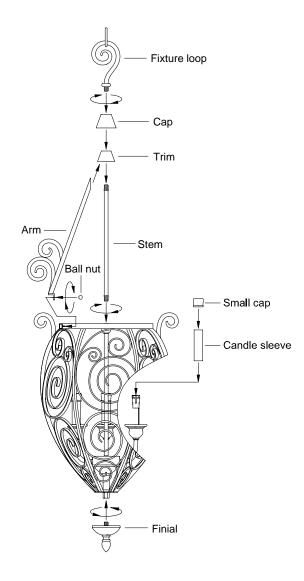

## **ASSEMBLY INSTRUCTION FOR 29222-15**

- 1. Before beginning the assembly, carefully unpack and identify all parts referring to the illustration.
- 2. Unravel the supply power and ground wires and pass through the center hole of top assembly and fixture loop.
- 3. Thread stem into the coupling at the center of fixture body.
- 4. Install the bottom end of arm onto the protruding nipple of fixture body. Aligning the top end of arm with side slot of trim, and slide trim over stem and secure them with fixture loop.
- 5. Thread finial to the coupling at the bottom of fixture body as shown.
- 6. Carefully place candle sleeve over socket, and small cap over candle sleeve.
- 7. Install proper bulbs (not provided) to the socket referring to the markings and labels on fixture for maximum wattage.
- 8. Restore power to the installation point ON. Retain this sheet for future reference.